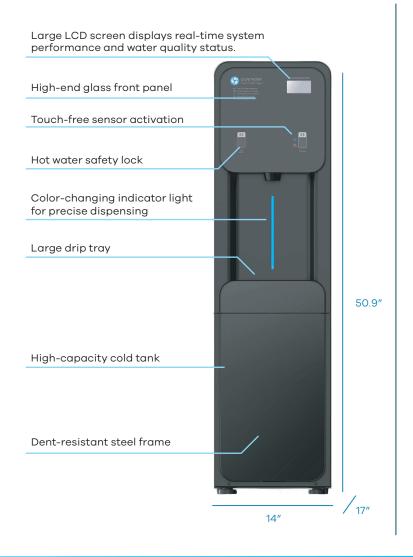

## **TOUCHLESS WATER PURIFICATION SYSTEM**

#### **TOUCHLESSSENSORACTIVATION**

Hygienic, touch-free operation.

#### 24/7 SYSTEMMONITORING

Continuous monitoring of system performance and water quality with real-time status displayed on LCD screen and bluetooth compatible service app.

#### HIGH-CAPACITY DRIP TRAY

Optional drain connection prevents need for emptying.

## **Specifications**

| Weight                        | 69.9 lbs (31.7 kgs)                                           |
|-------------------------------|---------------------------------------------------------------|
| Dimensions                    | 50.9" H x 14" W x 17" L<br>(1293mm H x 355.6mm W x 431.8mm L) |
| Cold Tank Capacity            | 3 gallons (11 liters)                                         |
| Hot Tank Capacity             | 0.5 gallons (2 liters)                                        |
| Dispense Area                 | 12" tall ( 305 mm)                                            |
| Recommended<br>Water Pressure | 60-70 PSI                                                     |
| Rated Voltage/<br>Frequency   | 120v/60hz   220v/50hz                                         |
| Power Consumption             | Hot: 2.5A/300W   Cold: 1.0A/120W                              |